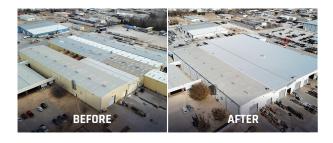

## **ALFA LAVAL**

Alfa Laval's complex 89,000 square-foot roof redesign required tying together varying profiles, slopes and interior gutters into a single roof plane. The Slope-Build-Up system featuring Butler's MR24 standing seam roofing eliminates repair and maintenance headaches, while improving building function and appearance. Meanwhile, Fleming 8760 reverse engineered the project to maximize all applicable federal tax deductions, considerably offsetting the initial capital outlay.