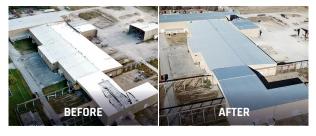

## **BRADEN MANUFACTURING**

When the Braden Manufacturing building was hit by a tornado in 2016, Fleming 8760 replaced the roof with a 40+ year weathertight system, along with energy saving and interior workspace enhancements employing natural daylight. As is typically the case, the entire retrofit occurred with minimal interruption to operations.