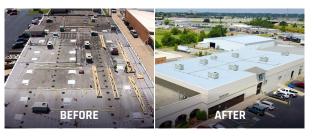

## MILL CREEK CARPET AND TILE

When Mill Creek Carpet & Tile purchased their 40,000-square-foot retail showroom, they inherited a sub-optimal roof deign, which eventually caught up to them in the form of persistent leaks. 8760's roofing retrofit eliminated the water penetration, and the 8760 finance-team provided capital management assistance resulting in nearly 100% of the project being tax deductible.