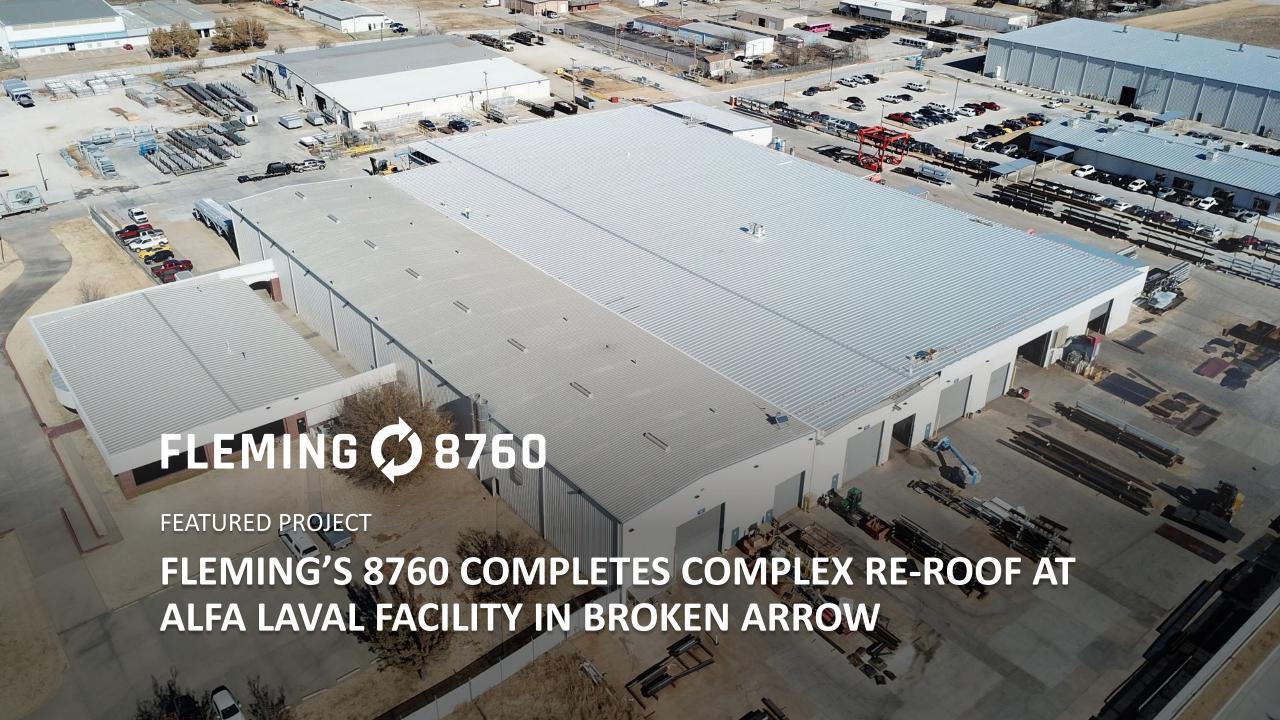

#### FEATURED PROJECT

## **ALFA LAVAL RE-ROOF**

## **OVERVIEW**

When Alfa Laval's 89,000 square-foot ACE plant had exhausted the useful life of its roof, the Swedish heat transfer solutions company called on Fleming 8760 to help. Made up of nine different building units with varying roof profiles, slopes and interior gutters, the complex project required tying all of the profiles together into a single roof plane.