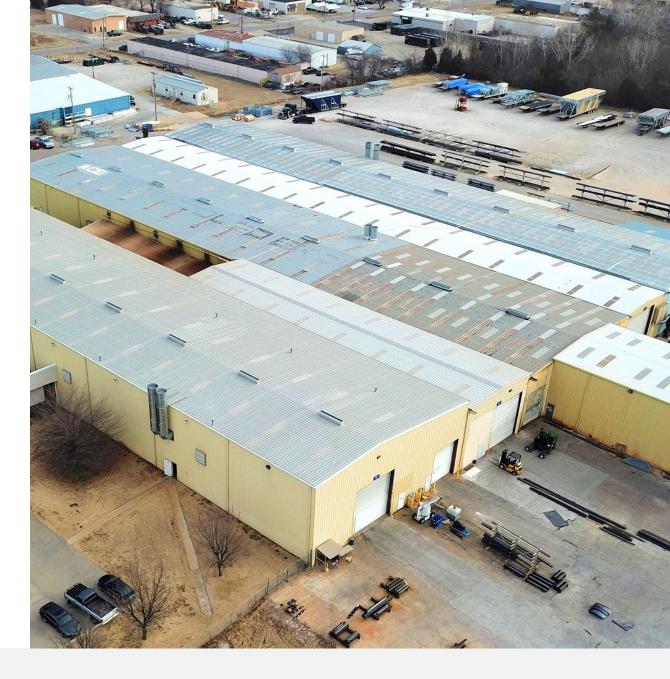

## **OVERVIEW**

When Alfa Laval's 89,000 square-foot ACE plant had exhausted the useful life of its roof, the Swedish heat transfer solutions company called on Fleming 8760 to help. Made up of nine different building units with varying roof profiles, slopes and interior gutters, the complex project required tying all of the profiles together into a single roof plane.

### **PROJECT SCOPE**

- Reinforcement of the Existing Structure
- Installation of Joist and Deck Section to Span an Open Area Between Buildings
- Elimination of Multiple Interior Roof Drains
- Leveling Out 18 Different Roof Pitches Using Butler's MR24 Patented System

Fleming 8760 4

"As the before and after images show, there was a lot going on with the existing roof system.

Tying all of the various profiles together really streamlined the look of the roof and greatly improved its functionality. Eliminating all of the excess gutters and slopes reduces water entry points and the maintenance associated with keeping them in protective condition. This project definitely demonstrates 8760's capabilities as a re-roof partner for complicated projects."