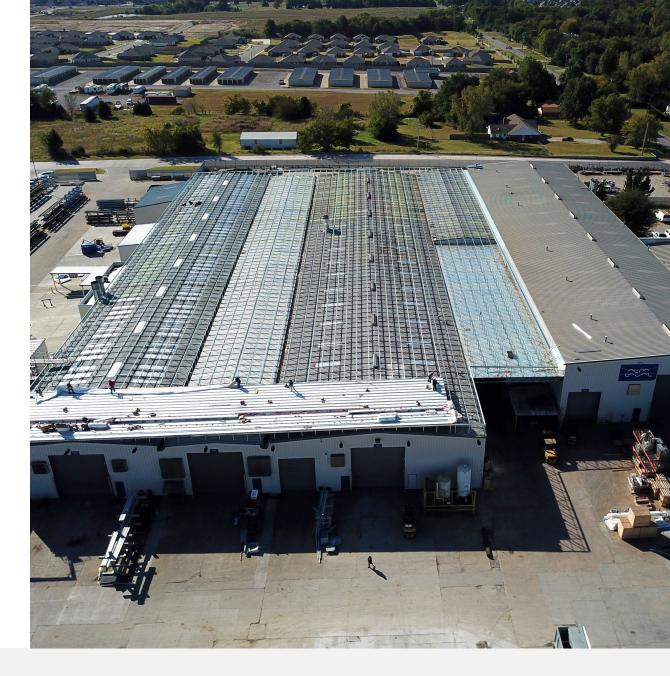

Fleming 8760 designed, supplied, and installed a Slope-Build-Up system featuring Butler's MR24 standing seam roof system. This system eliminates repair and maintenance headaches, while improving both the function and appearance of the buildings. Fleming 8760 also reverse engineered the project to maximize all applicable federal tax deductions, considerably offsetting the initial capital outlay.

### **PROJECT SCOPE**

- Reinforcement of the Existing Structure
- Installation of Joist and Deck Section to Span an Open Area Between Buildings
- Elimination of Multiple Interior Roof Drains
- Leveling Out 18 Different Roof Pitches Using Butler's MR24 Patented System

Fleming 8760 4

"As the before and after images show, there was a lot going on with the existing roof system.

Tying all of the various profiles together really streamlined the look of the roof and greatly improved its functionality. Eliminating all of the excess gutters and slopes reduces water entry points and the maintenance associated with keeping them in protective condition. This project definitely demonstrates 8760's capabilities as a re-roof partner for complicated projects."