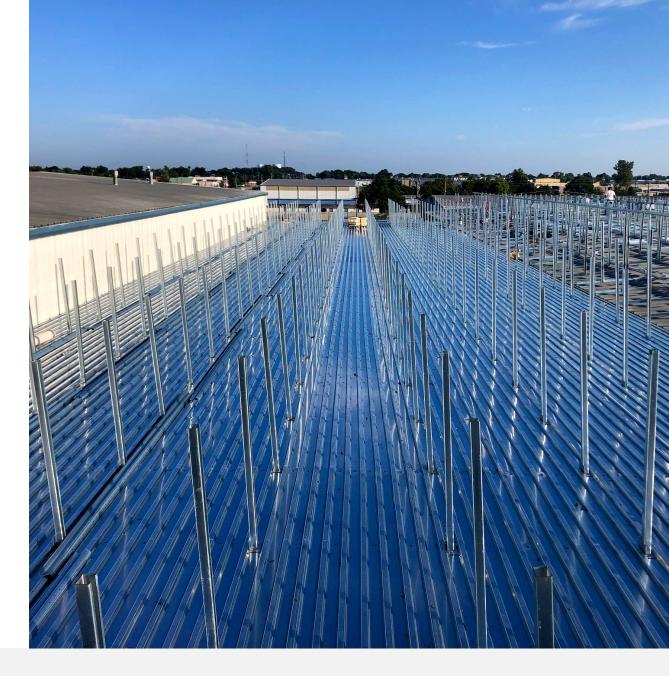

Fleming 8760 designed, supplied, and installed a Slope-Build-Up system featuring Butler's MR24 standing seam roof system. This system eliminates repair and maintenance headaches, while improving both the function and appearance of the buildings. Fleming 8760 also reverse engineered the project to maximize all applicable federal tax deductions, considerably offsetting the initial capital outlay.

### **PROJECT SCOPE**

- Reinforcement of the Existing Structure
- Installation of Joist and Deck Section to Span an Open Area Between Buildings
- Elimination of Multiple Interior Roof Drains
- Leveling Out 18 Different Roof Pitches Using Butler's MR24 Patented System