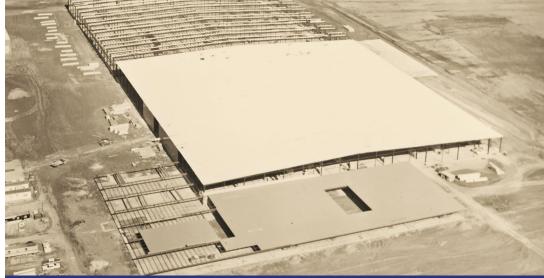

#### **OVERVIEW**

In 1969, FCG completed the 500k square feet headquarters of the former tire and supply retailer, Otasco. This year, in partnership with Industrial Developers of Oklahoma (IDO), FCG returned to the Green Valley Center to add another 98k square feet of "big box" warehouse and distribution space.

**CATEGORY: DISTRIBUTION** 

LOCATION: TULSA, OK

**CONSTRUCTION TYPE:** BUILD TO SUIT, DESIGN/BUILD, NEW CONSTRUCTION

**SQUARE FEET: 98K** 

1969