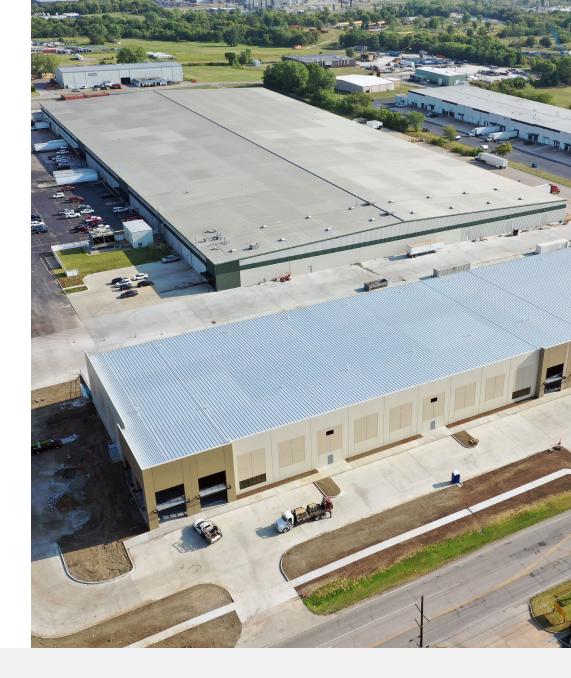

#### **OVERVIEW**

In 1969, FCG completed the 500k square feet headquarters of the former tire and supply retailer, Otasco. This year, in partnership with Industrial Developers of Oklahoma (IDO), FCG returned to the Green Valley Center to add another 98k square feet of "big box" warehouse and distribution space.

FCG demolished Otasco's previous offices to make way for an energy efficient new build using a speculative fit-out for industrial use. The entire project was completed on-time and under budget with zero safety incidents despite ongoing supply chain disruptions due to the Covid-19 pandemic.

**CATEGORY: DISTRIBUTION** 

LOCATION: TULSA, OK

**CONSTRUCTION TYPE:** BUILD TO SUIT, DESIGN/BUILD, NEW CONSTRUCTION

**SQUARE FEET: 98K** 

1969