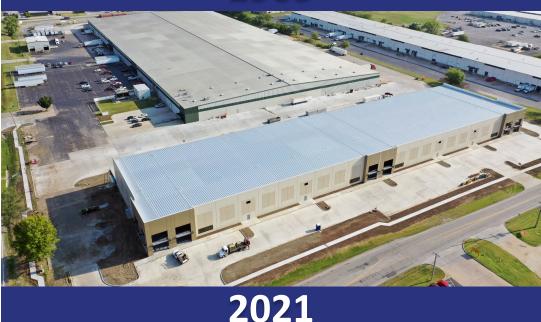

#### **OVERVIEW**

In 1969, FCG completed the 500k square feet headquarters of the former tire and supply retailer, Otasco. This year, in partnership with Industrial Developers of Oklahoma (IDO), FCG returned to the Green Valley Center to add another 98k square feet of "big box" warehouse and distribution space.

FCG demolished Otasco's previous offices to make way for an energy efficient new build using a speculative fit-out for industrial use. The entire project was completed on-time and under budget with zero safety incidents despite ongoing supply chain disruptions due to the Covid-19 pandemic.

**CATEGORY: DISTRIBUTION** 

LOCATION: TULSA, OK

**CONSTRUCTION TYPE:** BUILD TO SUIT, DESIGN/BUILD, NEW CONSTRUCTION

**SQUARE FEET: 98K** 

1969