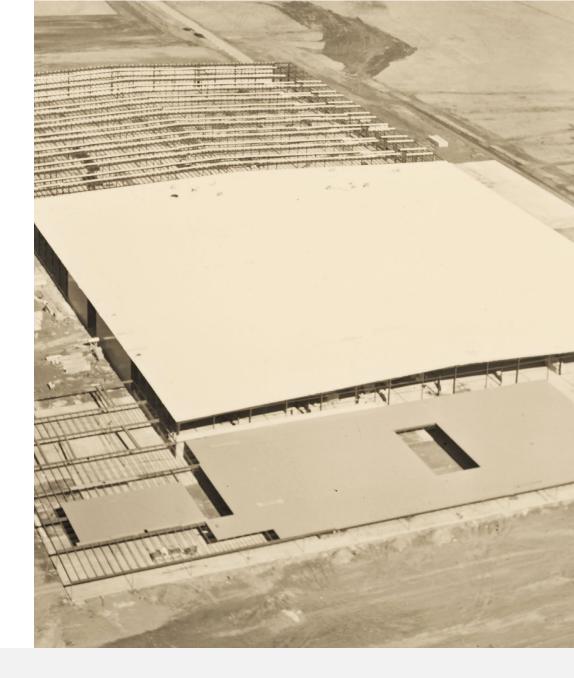

#### **OVERVIEW**

In 1969, FCG completed the 500k square feet headquarters of the former tire and supply retailer, Otasco. This year, in partnership with Industrial Developers of Oklahoma (IDO), FCG returned to the Green Valley Center to add another 98k square feet of "big box" warehouse and distribution space.

**CATEGORY: DISTRIBUTION** 

LOCATION: TULSA, OK

**CONSTRUCTION TYPE:** BUILD TO SUIT, DESIGN/BUILD, NEW CONSTRUCTION

**SQUARE FEET: 98K** 

1969