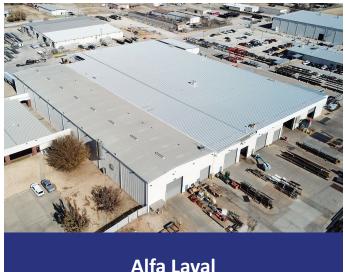

#### **FEATURED PROJECTS**

Alfa Laval

**Braden Manufacturing** 

Mill Creek Carpet and Tile

#### **ALFA LAVAL**

Alfa Laval's complex 89,000 square-foot roof redesign required tying together varying profiles, slopes and interior gutters into a single roof plane. The Slope-Build-Up system featuring Butler's MR24 standing seam roofing eliminates repair and maintenance headaches, while improving building function and appearance. Meanwhile, Fleming 8760 reverse engineered the project to maximize all applicable federal tax deductions, considerably offsetting the initial capital outlay.