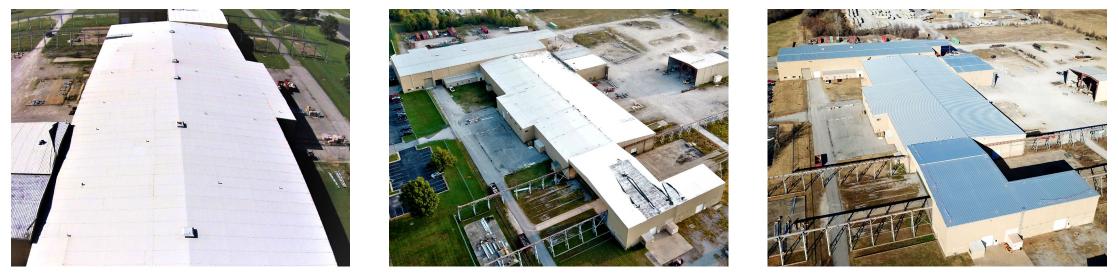

#### **ALFA LAVAL**

Alfa Laval's complex 89,000 square-foot roof redesign required tying together varying profiles, slopes and interior gutters into a single roof plane. The Slope-Build-Up system featuring Butler's MR24 standing seam roofing eliminates repair and maintenance headaches, while improving building function and appearance. Meanwhile, Fleming 8760 reverse engineered the project to maximize all applicable federal tax deductions, considerably offsetting the initial capital outlay.