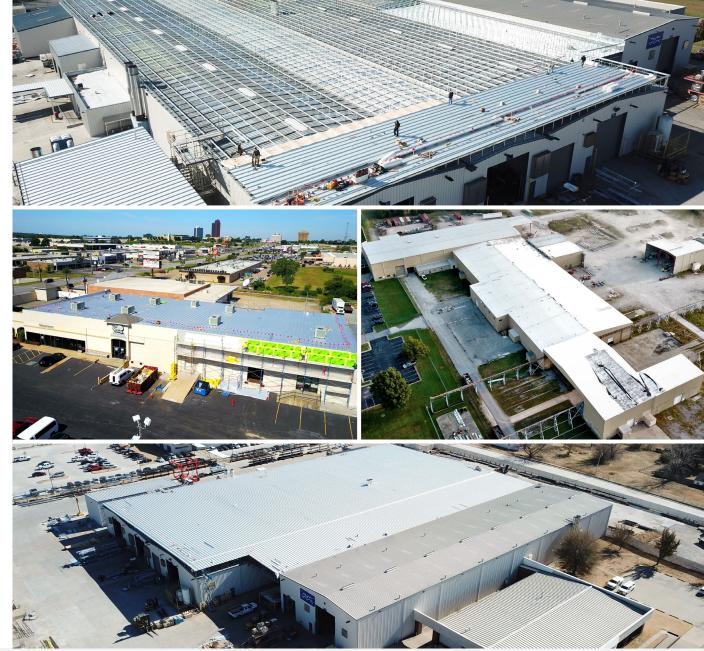

#### **ALFA LAVAL**

Alfa Laval's complex 89,000 square-foot roof redesign required tying together varying profiles, slopes and interior gutters into a single roof plane. The Slope-Build-Up system featuring Butler's MR24 standing seam roofing eliminates repair and maintenance headaches, while improving building function and appearance. Meanwhile, Fleming 8760 reverse engineered the project to maximize all applicable federal tax deductions, considerably offsetting the initial capital outlay.

#### **BRADEN MANUFACTURING**

When the Braden Manufacturing building was hit by a tornado in 2016, Fleming 8760 replaced the roof with a 40+ year weathertight system, along with energy saving and interior workspace enhancements employing natural daylight. As is typically the case, the entire retrofit occurred with minimal interruption to operations.

#### **MILL CREEK CARPET & TILE**

When Mill Creek Carpet & Tile purchased their 40,000-square-foot retail showroom, they inherited a sub-optimal roof deign, which eventually caught up to them in the form of persistent leaks. 8760's roofing retrofit eliminated the water penetration, and the 8760 finance-team provided capital management assistance resulting in nearly 100% of the project being tax deductible.