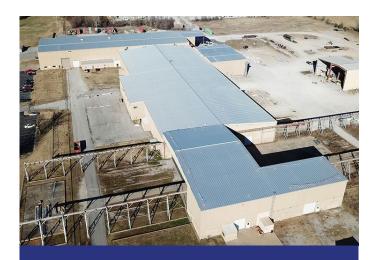

#### **FEATURED PROJECTS**

Alfa Laval

**Braden Manufacturing** 

Mill Creek Carpet and Tile

#### **BRADEN MANUFACTURING**

When the Braden Manufacturing building was hit by a tornado in 2016, Fleming 8760 replaced the roof with a 40+ year weathertight system, along with energy saving and interior workspace enhancements employing natural daylight. As is typically the case, the entire retrofit occurred with minimal interruption to operations.