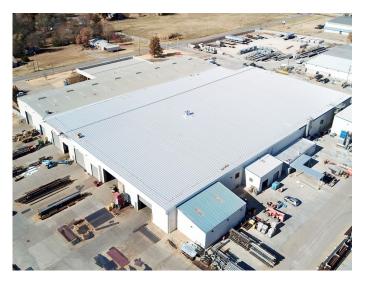

#### **BRADEN MANUFACTURING**

When the Braden Manufacturing building was hit by a tornado in 2016, Fleming 8760 replaced the roof with a 40+ year weathertight system, along with energy saving and interior workspace enhancements employing natural daylight. As is typically the case, the entire retrofit occurred with minimal interruption to operations.