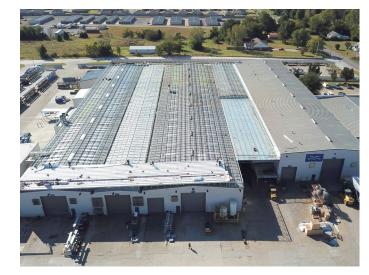

#### **ALFA LAVAL**

Alfa Laval's complex 89,000 square-foot roof redesign required tying together varying profiles, slopes and interior gutters into a single roof plane. The Slope-Build-Up system featuring Butler's MR24 standing seam roofing eliminates repair and maintenance headaches, while improving building function and appearance. Meanwhile, Fleming 8760 reverse engineered the project to maximize all applicable federal tax deductions, considerably offsetting the initial capital outlay.

Before

During

After