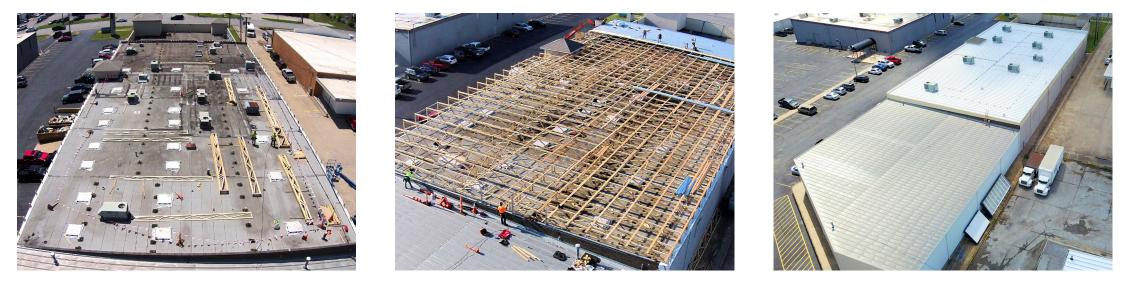

#### **BRADEN MANUFACTURING**

When the Braden Manufacturing building was hit by a tornado in 2016, Fleming 8760 replaced the roof with a 40+ year weathertight system, along with energy saving and interior workspace enhancements employing natural daylight. As is typically the case, the entire retrofit occurred with minimal interruption to operations.

#### **MILL CREEK CARPET & TILE**

When Mill Creek Carpet & Tile purchased their 40,000-square-foot retail showroom, they inherited a sub-optimal roof deign, which eventually caught up to them in the form of persistent leaks. 8760's roofing retrofit eliminated the water penetration, and the 8760 finance-team provided capital management assistance resulting in nearly 100% of the project being tax deductible.