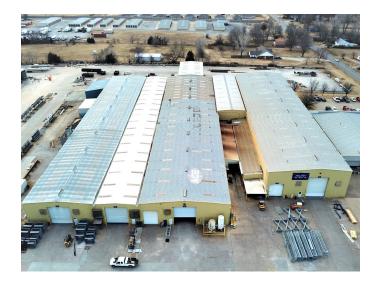

#### **BRADEN MANUFACTURING**

When the Braden Manufacturing building was hit by a tornado in 2016, Fleming 8760 replaced the roof with a 40+ year weathertight system, along with energy saving and interior workspace enhancements employing natural daylight. As is typically the case, the entire retrofit occurred with minimal interruption to operations.