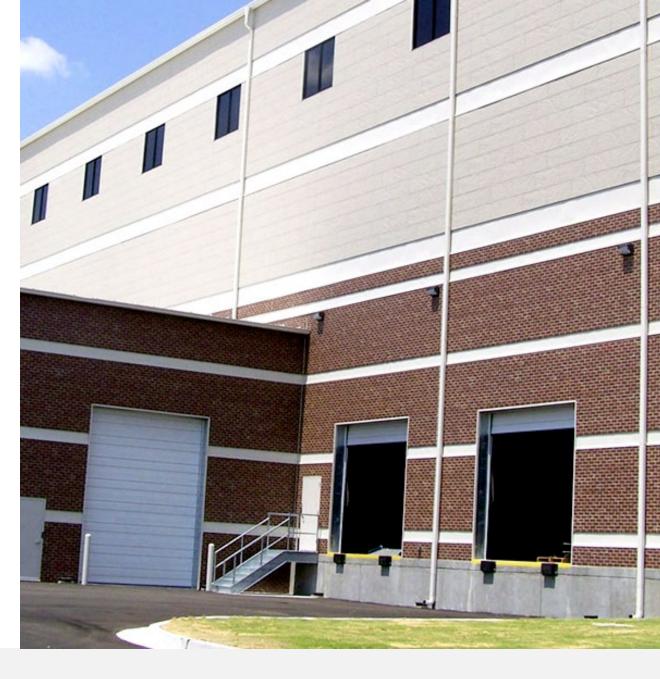

### **PROJECT SCOPE**

- 50,000 Square-Foot Pre-Engineered Custom Metal Butler Building
- Butler MR-24® Standing Seam Roof
- Nichiha® Facade

Fleming Construction Group

"The Skycam project is a great example of the versatility of a pre-engineered metal building, and how it can be adapted to fit the needs of whatever business that moves into it. The PEMB has virtually limitless applications and customizations, so thinking about it in terms of being great for just one type of industry really limits its potential. From high-tech camera equipment to industrial products – this building, as is true with most PEMB's, has the potential to be repurposed for whatever comes next."