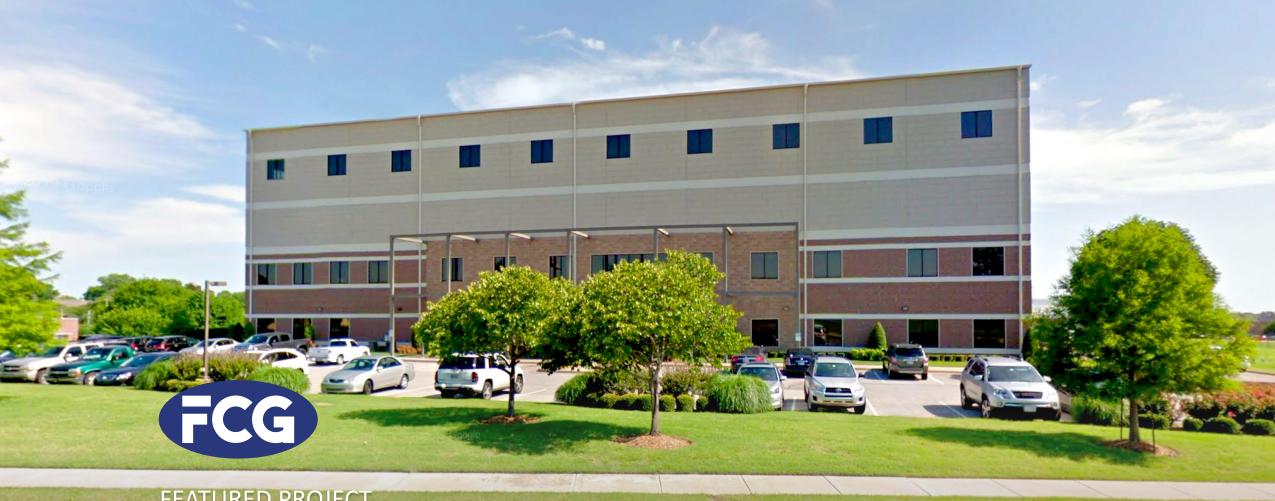

#### **OVERVIEW**

Skycam, now headquartered in Fort Worth, Texas was originally located in Broken Arrow, Oklahoma. While in Oklahoma, Skycam commissioned the Fleming Construction Group to build their 50,000 square-foot headquarters. The pre-engineered custom metal building included a flight deck, control room, offices, machine shop, and computer lab. The exterior, an attractive Nichiha® façade, was chosen for its brick and stone look and feel. This state-of-the-art facility was used for Skycam's high tech camera manufacturing, repair, testing, and marketing.

Skycam moved their operations to Fort Worth in 2011, and the building is now inhabited by BlackHawk Industrial, an industrial products, equipment, and manufacturing company.

Fleming Construction Group