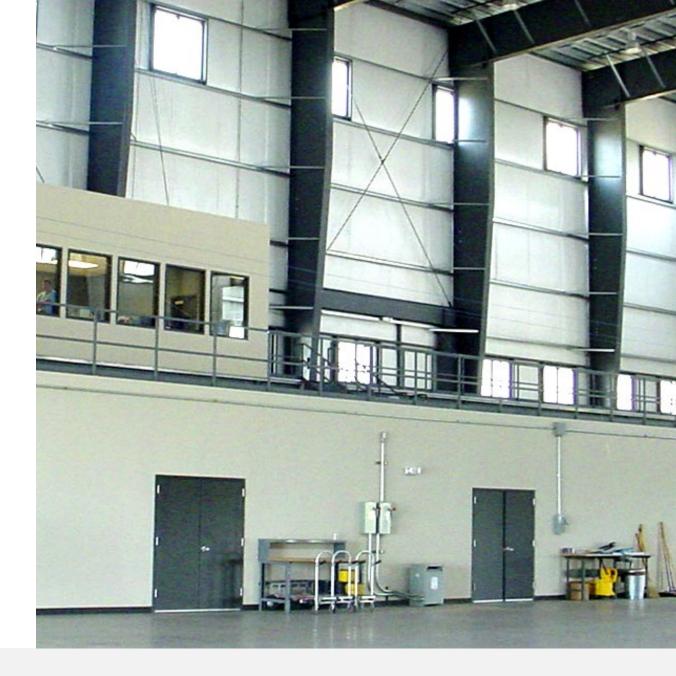

#### **OVERVIEW**

Skycam, now headquartered in Fort Worth, Texas was originally located in Broken Arrow, Oklahoma. While in Oklahoma, Skycam commissioned the Fleming Construction Group to build their 50,000 square-foot headquarters. The pre-engineered custom metal building included a flight deck, control room, offices, machine shop, and computer lab. The exterior, an attractive Nichiha® façade, was chosen for its brick and stone look and feel. This state-of-the-art facility was used for Skycam's high tech camera manufacturing, repair, testing, and marketing.