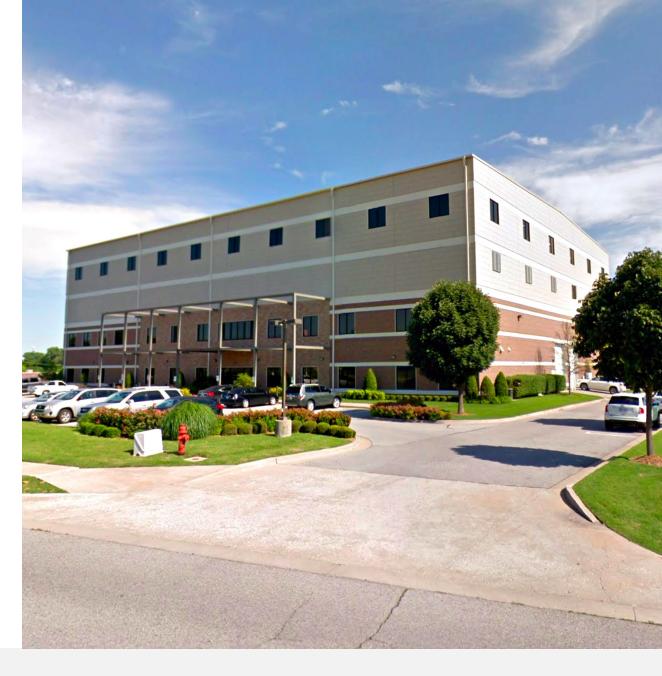

#### **OVERVIEW**

Skycam, now headquartered in Fort Worth, Texas was originally located in Broken Arrow, Oklahoma. While in Oklahoma, Skycam commissioned the Fleming Construction Group to build their 50,000 square-foot headquarters. The pre-engineered custom metal building included a flight deck, control room, offices, machine shop, and computer lab. The exterior, an attractive Nichiha® façade, was chosen for its brick and stone look and feel. This state-of-the-art facility was used for Skycam's high tech camera manufacturing, repair, testing, and marketing.

Skycam moved their operations to Fort Worth in 2011, and the building is now inhabited by BlackHawk Industrial, an industrial products, equipment, and manufacturing company.

Fleming Construction Group