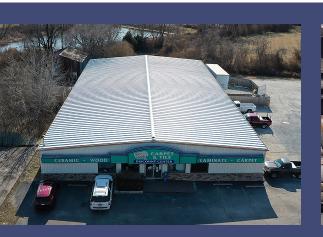

# **Building Owners Trust Fleming 8760 With Their Roof and Retrofit Projects**

Fleming 8760 has performed roofing, retrofit and maintenance services on some of the largest commercial buildings in Oklahoma.

#### **Project Scope**

- Reinforcement of Existing Structure
- Installation of Joist and Deck Section to Span an Open Area Between Buildings
- Elimination of Multiple Interior Roof Drains
- Leveling Out 18 Different Roof Pitches Using Butler's MR24 Patented System