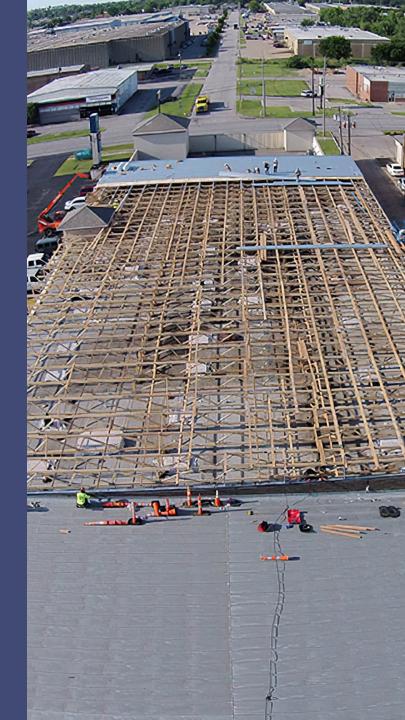

# **Building Owners Trust Fleming 8760 With Their Roof and Retrofit Projects**

Fleming 8760 has performed roofing, retrofit and maintenance services on some of the largest commercial buildings in Oklahoma.

#### **Project Scope**

- Reinforcement of Existing Structure
- Installation of Joist and Deck Section to Span an Open Area Between Buildings
- Elimination of Multiple Interior Roof Drains
- Leveling Out 18 Different Roof Pitches Using Butler's MR24 Patented System