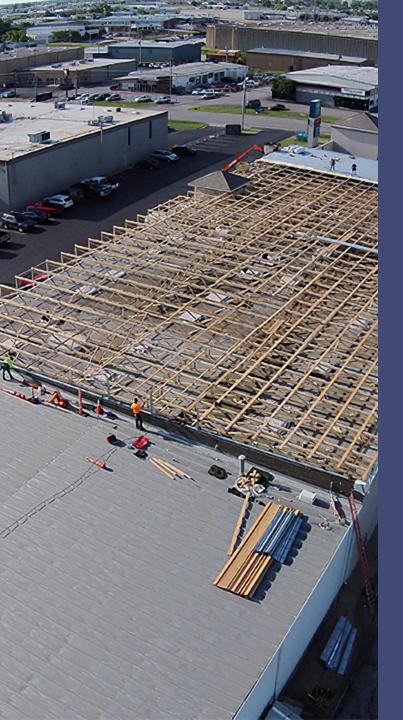

# **Building Owners Trust Fleming 8760 With Their Roof and Retrofit Projects**

Fleming 8760 has performed roofing, retrofit and maintenance services on some of the largest commercial buildings in Oklahoma.

#### **Project Scope**

- Reinforcement of Existing Structure
- Installation of Joist and Deck Section to Span an Open Area Between Buildings
- Elimination of Multiple Interior Roof Drains
- Leveling Out 18 Different Roof Pitches Using Butler's MR24 Patented System

# **Building Owners Trust Fleming 8760** With Their Roof and Retrofit Projects

Fleming 8760 has performed roofing, retrofit and maintenance services on some of the largest commercial buildings in Oklahoma.

### **Building Owners Trust Fleming 8760 With Their Roof and Retrofit Projects**

Fleming 8760 has performed roofing, retrofit and maintenance services on some of the largest commercial buildings in Oklahoma.

#### **Project Scope**

- 40+ Year Weathertight Butler MR-24 Standing Seam Roof System
- Roof Integration with Mill Creek Trusses
- Capital Management Assistance Nearly 100% of Project was Tax Deductible
- HVAC PSO Rebate Management Resulting in \$10,000 Upfront Cost Offset