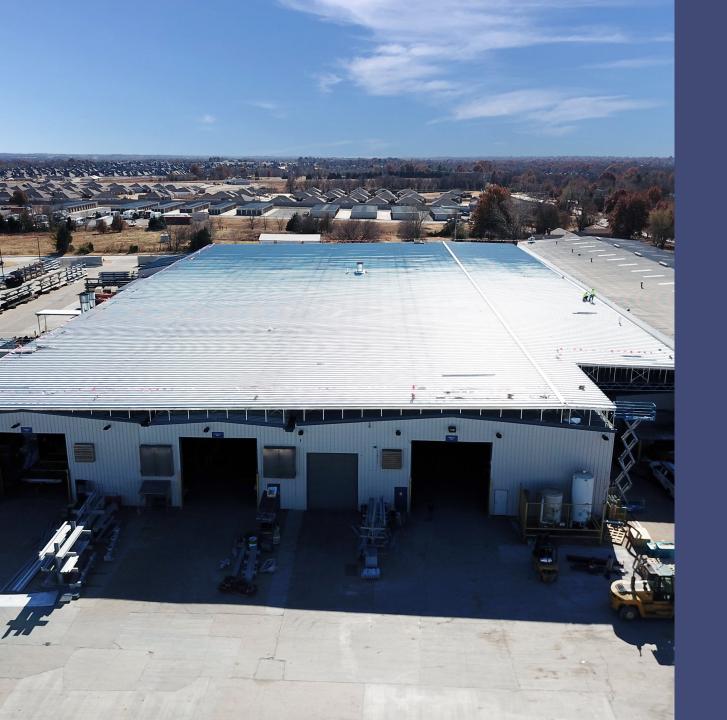

### **Building Owners Trust Fleming 8760 With Their Roof and Retrofit Projects**

Fleming 8760 has performed roofing, retrofit and maintenance services on some of the largest commercial buildings in Oklahoma.

#### **Project Scope**

- 40+ Year Weathertight Butler MR-24 Standing Seam Roof System
- Roof Integration with Mill Creek Trusses
- Capital Management Assistance Nearly 100% of Project was Tax Deductible
- HVAC PSO Rebate Management Resulting in \$10,000 Upfront Cost Offset