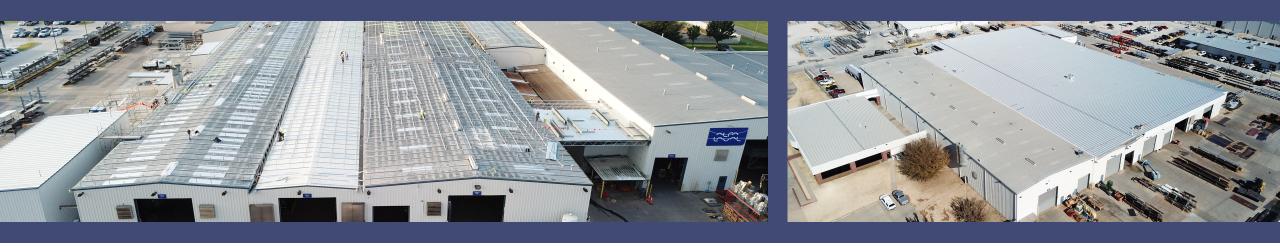

# **Building Owners Trust Fleming 8760 With Their Roof and Retrofit Projects**

Fleming 8760 has performed roofing, retrofit and maintenance services on some of the largest commercial buildings in Oklahoma.

#### **Project Scope**

- Reinforcement of Existing Structure
- Installation of Joist and Deck Section to Span an Open Area Between Buildings
- Elimination of Multiple Interior Roof Drains
- Leveling Out 18 Different Roof Pitches Using Butler's MR24 Patented System

# **Building Owners Trust Fleming 8760** With Their Roof and Retrofit Projects

Fleming 8760 has performed roofing, retrofit and maintenance services on some of the largest commercial buildings in Oklahoma.

### **Building Owners Trust Fleming 8760 With Their Roof and Retrofit Projects**

Fleming 8760 has performed roofing, retrofit and maintenance services on some of the largest commercial buildings in Oklahoma.

#### **Project Scope**

- 40+ Year Weathertight Butler MR-24 Standing Seam Roof System
- Roof Integration with Mill Creek Trusses
- Capital Management Assistance Nearly 100% of Project was Tax Deductible
- HVAC PSO Rebate Management Resulting in \$10,000 Upfront Cost Offset