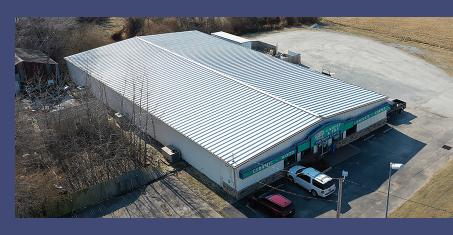

### **Building Owners Trust Fleming 8760 With Their Roof and Retrofit Projects**

Fleming 8760 has performed roofing, retrofit and maintenance services on some of the largest commercial buildings in Oklahoma.

#### **Project Scope**

- 40+ Year Weathertight Butler MR-24 Standing Seam Roof System
- Roof Integration with Mill Creek Trusses
- Capital Management Assistance Nearly 100% of Project was Tax Deductible
- HVAC PSO Rebate Management Resulting in \$10,000 Upfront Cost Offset