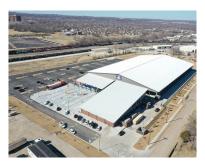

Partnering with longtime supplier, Butler Manufacturing, to design and supply a pre-engineered building package that had all of the elements that BMX required, Fleming delivered two buildings – a 125K square foot arena, featuring 272' clear span; and an approximately 25K square foot hall of fame building. The erection, which began in October, 2020 was completed on-time and on-budget, with zero recordable safety incidents, despite numerous challenges including pandemic-era supply chain bottlenecks, a steel coil shortage, and an historic February cold-snap.

## PROJECT SCOPE

- 125K Square Foot Butler® Pre-Engineered Structural Steel Arena
- · 272' Main Frame Clear Span Arena
- 25K Square Foot Butler® Pre-Engineered Structural Steel Hall of Fame Building
- · Butler® MR-24 Standing Seam Metal Roof