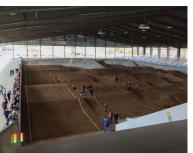

Fleming Steel Erectors self-performed 90% of the on-site man hours, with the remaining 10% performed by local affiliates to meet the contract's small business enterprises (SBE) community-support requirements. The arena's 272' clear span main frames were erected over a 15-foot racetrack and ramp pit, making the 100,000-pound steel 'mod' lifts a mid-winter challenge that deftly illustrated FSE's capabilities as steel erection pros.

## PROJECT SCOPE

- 125K Square Foot Butler® Pre-Engineered Structural Steel Arena
- · 272' Main Frame Clear Span Arena
- 25K Square Foot Butler® Pre-Engineered Structural Steel Hall of Fame Building
- · Butler® MR-24 Standing Seam Metal Roof